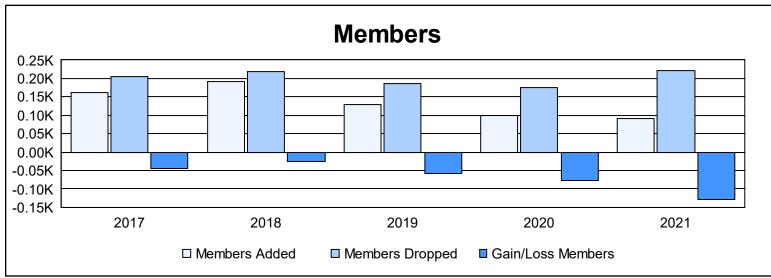

District 3 SW As of June 2021 Cumulative

| Year      | New<br>Clubs | Dropped<br>Clubs | Gain/<br>Loss<br>Clubs | New<br>Members | Charter<br>Members | Reinstate<br>Members | Transfer<br>Members | Total<br>Member<br>Added | Total<br>Members<br>Dropped | Gain/<br>Loss<br>Members |
|-----------|--------------|------------------|------------------------|----------------|--------------------|----------------------|---------------------|--------------------------|-----------------------------|--------------------------|
| 2016-2017 | 1            | 0                | 1                      | 124            | 22                 | 5                    | 11                  | 162                      | 206                         | -44                      |
| 2017-2018 | 0            | 1                | -1                     | 163            | 8                  | 9                    | 12                  | 192                      | 218                         | -26                      |
| 2018-2019 | 0            | 2                | -2                     | 121            | 0                  | 3                    | 5                   | 129                      | 187                         | -58                      |
| 2019-2020 | 0            | 2                | -2                     | 81             | 1                  | 15                   | 1                   | 98                       | 176                         | -78                      |
| 2020-2021 | 0            | 2                | -2                     | 81             | 0                  | 5                    | 6                   | 92                       | 221                         | -129                     |
| Average   | 0            | 1                | -1                     | 114            | 6                  | 7                    | 7                   | 135                      | 202                         | -67                      |